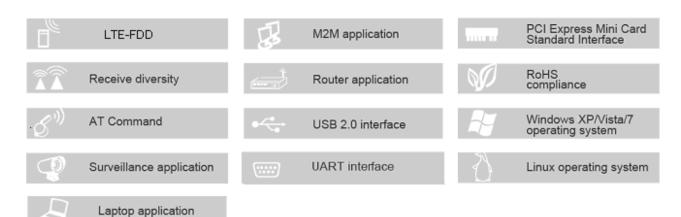

#### **General features:**

- LTE-FDD Band1/3/5/7/8
- DC-HSPA+/UMTS Band1/5/8
- GSM Quad-band 850/900/1800/1900
- EDGE multi-slot class 12
- GPRS multi-slot class 12
- Compliant to GSM phase 2/2+
- Output power:
- Class 3 (0.25W) for LTE/UMTS
- Class 4 (2 W) for GSM850/900
- Class 1 (1 W) for GSM1800 / 1900
- Control via AT commands

#### Interfaces:

Hirose's U.FL-R-SMT 50 \_ RF connector PCI Express® Mini Card Interface

- Power supply
- USB 2.0 high speed
- UICC/SIM card interface 3 V, 1.8 V
- UART
- PCM

Antenna connector